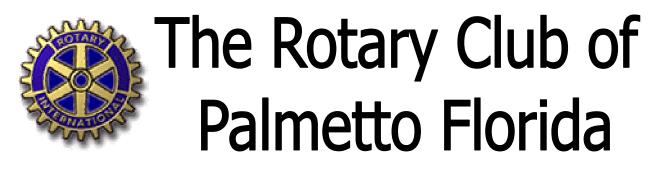

## The Rotary Club of Palmetto meets every Tuesday at Noon at the Bradenton Yacht Club located at 4397 Snead Island Road in Palmetto. (See Below for Directions)

Lunch is provided and is from 12:00 pm until 12:30 pm. Beginning at 12:30 pm we welcome our Rotary Club Guest Speaker. This speaker has from 12:30 pm until 1:00 pm to tell the club (approximately 25-30 members) about his/her topic. Guest speakers are asked to provide a picture in .jpeg format and a biography in MS Word format as a .doc file. Please email this information to jim.pastor@zconstruction.com.

## **Directions to the Bradenton Yacht Club**

From the north, take I-275 south over the skyway bridge to U.S. 41. Take exit #2 then south on Business 41 to Palmetto. Turn west at Tenth Street (Snead Island Rd), about 3 miles to the humpback bridge. Our Club is immediately on the left.

From the south, take I-75 and exit on U.S. 301 at exit # 43. Follow U.S. 301 South (West) to Palmetto. Go straight at the light in Palmetto Center on Tenth St. and follow the directions above.

1415 10<sup>th</sup> Street, West Palmetto, Florida 34221 Website: <u>www.zconstruction.com</u>